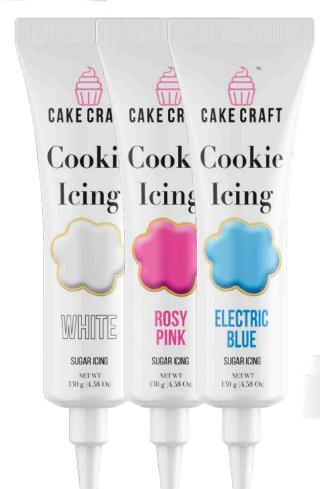

## Cookie Icing

Vanilla flavor | Easy to dispense & reseal | Extra smooth texture Easy to spread | Sets quickly | 8 colors to choose from

4.58 oz