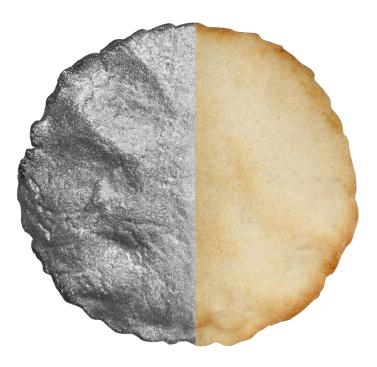

# Drizzle

Available in gold & silver

Dip anything into the drizzle to create vibrant gold & silver edible treats