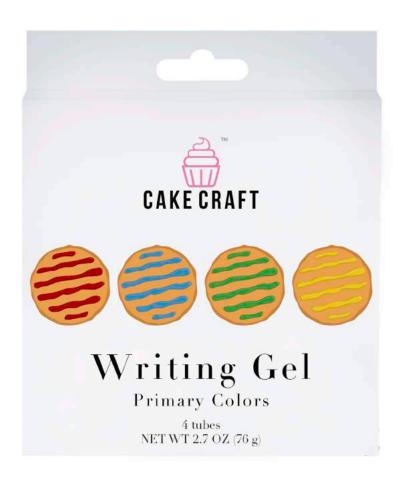

# Writing Gel

Vanilla flavor | Easy to dispense & reseal | Available in single tubes & 4 pack Sets quickly | Available in 10 colors

4 Pack