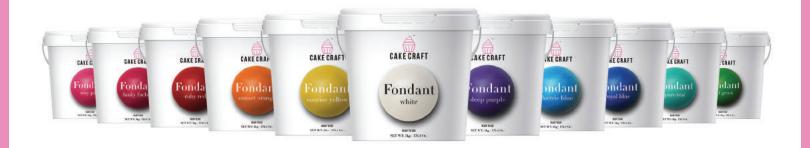

### Fondant

Multiple Sizes Available | Vanilla Flavor Rolls extra thin | Easy to handle | Broad color palette

8.8 oz

2.2 lbs

8.8 oz

2.2 lbs

1.5 lbs

11 lbs