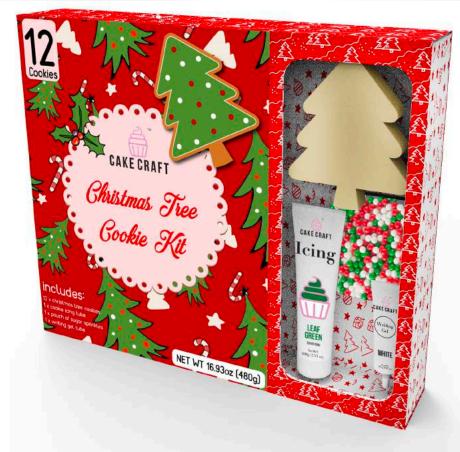

### Cookie Kits

Seasonal & Customizable | Includes 12 cookies Includes sprinkles, icing, and writing gels | Fun & mess free