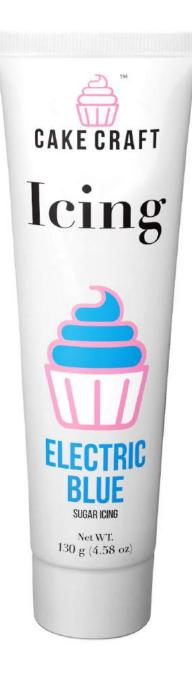

# Icing Tubes

Concentrated colors | Easy to dispense & reseal | Extra smooth texture

Tasty vanilla flavor | Available in 15 colors

4.58 oz