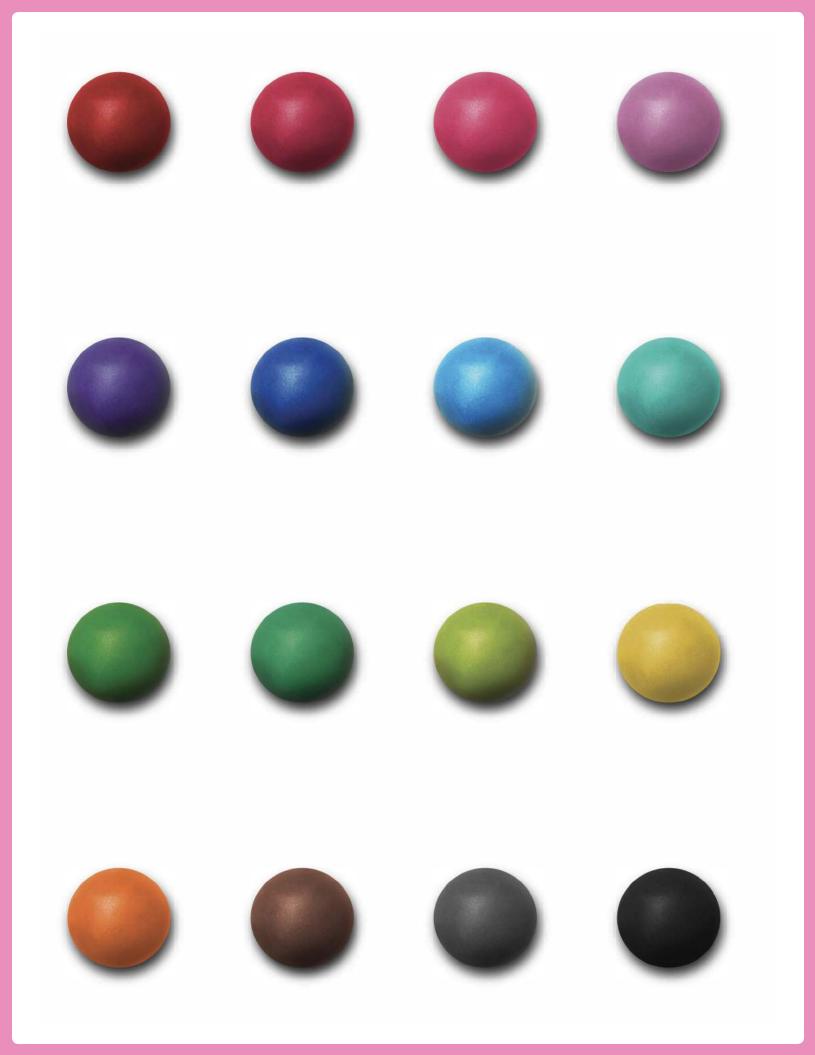

### Fondant

Multiple Sizes Available | Vanilla Flavor Rolls extra thin | Easy to handle | Broad color palette

8.8 oz

2.2 lbs

8.8 oz

2.2 lbs

1.5 lbs

11 lbs