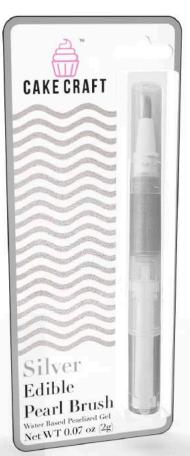

#### Pearl Brush

Perfect for covering small areas of cake & creating detail on decorations

Easy to use | Mess free | Twist cap and use

1.5 oz