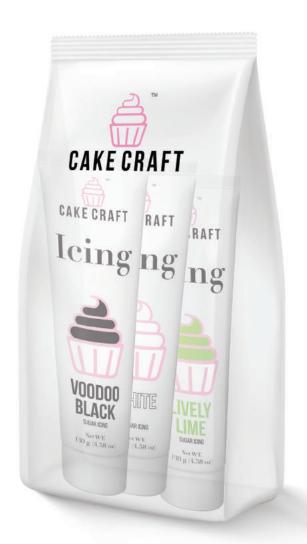

# Icing Tubes

Concentrated colors | Easy to dispense & reseal | Extra smooth texture

Tasty vanilla flavor | Available in 15 colors

4.58 oz

# Icing Multipacks

Choose any three colors of our Icing tubes to create a custom 3 pack SKU

3 Packs