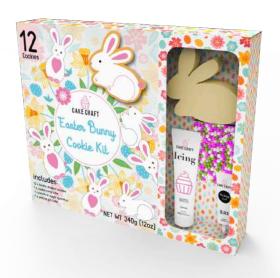

### Cookie Kits

Seasonal & Customizable | Includes 12 cookies Includes sprinkles, icing, and writing gels | Fun & mess free