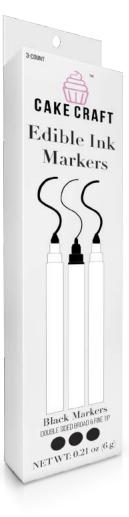

#### Edible Ink Writers

Available in Primary, Pastel, and Black sets Double Sided; broad & fine tip

0.35 oz