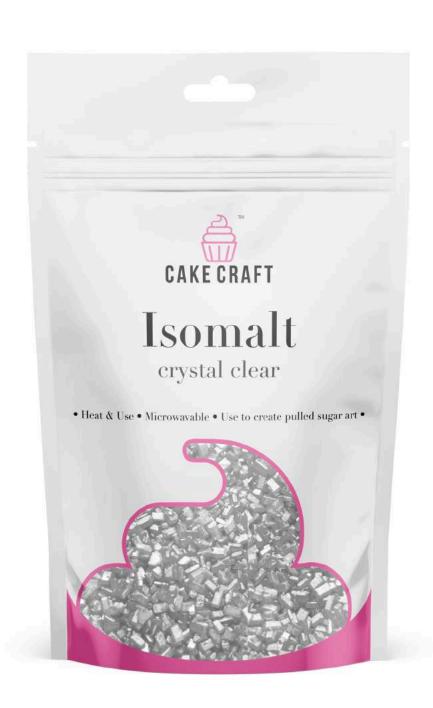

## Isomalt

Easy to use | Heat in microwave | Pour into silicone molds Great for pulled sugar art

8.8 oz