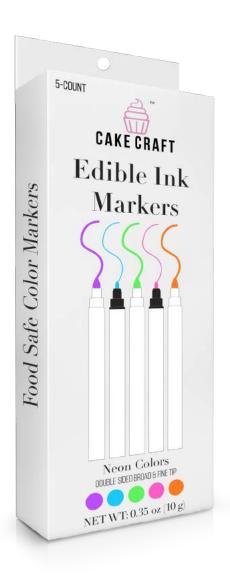

#### Edible Ink Writers

Available in Primary, Pastel, and Black sets Double Sided; broad & fine tip

0.35 oz