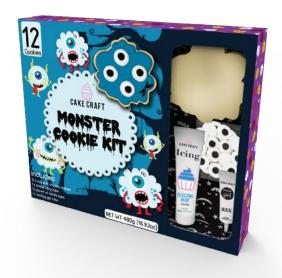

### Cookie Kits

Seasonal & Customizable | Includes 12 cookies Includes sprinkles, icing, and writing gels | Fun & mess free