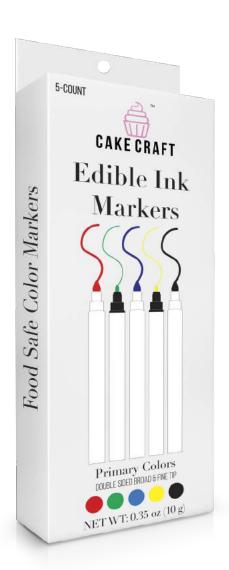

#### Edible Ink Writers

Available in Primary, Pastel, and Black sets Double Sided; broad & fine tip

0.35 oz