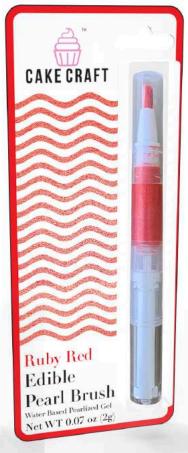

#### Pearl Brush

Perfect for covering small areas of cake & creating detail on decorations

Easy to use | Mess free | Twist cap and use

1.5 oz