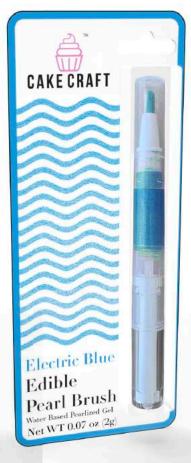

#### Pearl Brush

Perfect for covering small areas of cake & creating detail on decorations

Easy to use | Mess free | Twist cap and use

1.5 oz