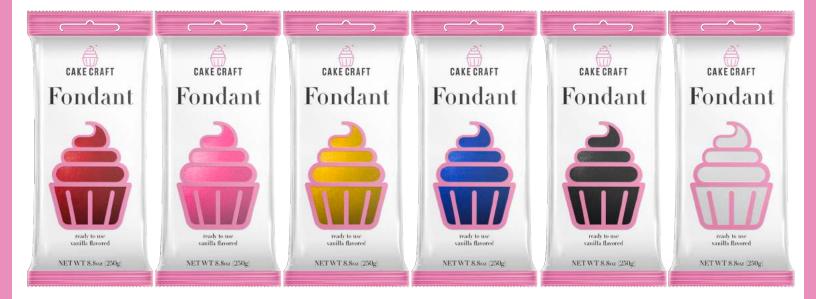

### Fondant

Multiple Sizes Available | Vanilla Flavor Rolls extra thin | Easy to handle | Broad color palette

8.8 oz

2.2 lbs

8.8 oz

2.2 lbs

1.5 lbs

11 lbs