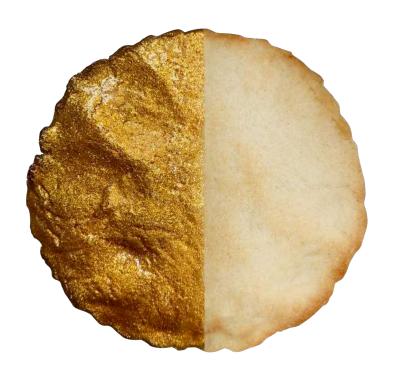

# Drizzle

Available in gold & silver

Dip anything into the drizzle to create vibrant gold & silver edible treats