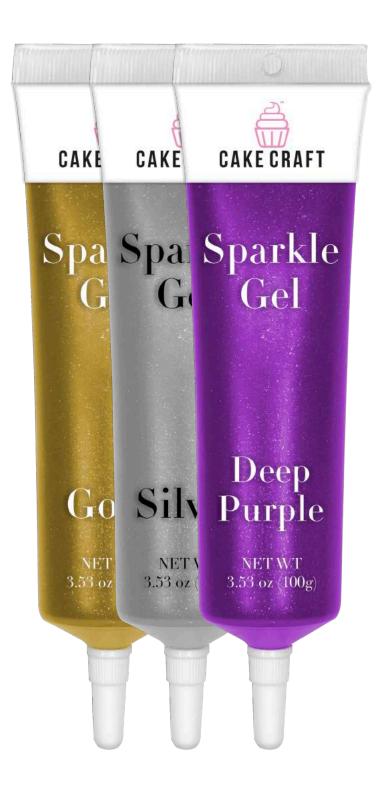

## Sparkle Gel

Vibrant array of colors | Vanilla Flavor | Easy to dispense Sets quickly | Available in 15 colors

3.5 oz