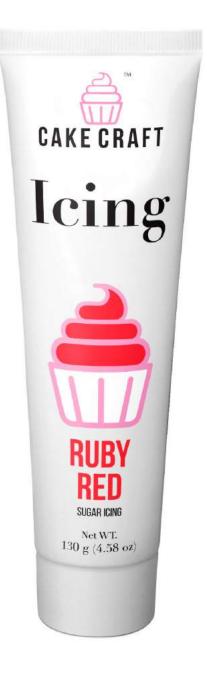

# Icing Tubes

Concentrated colors | Easy to dispense & reseal | Extra smooth texture

Tasty vanilla flavor | Available in 15 colors

4.58 oz