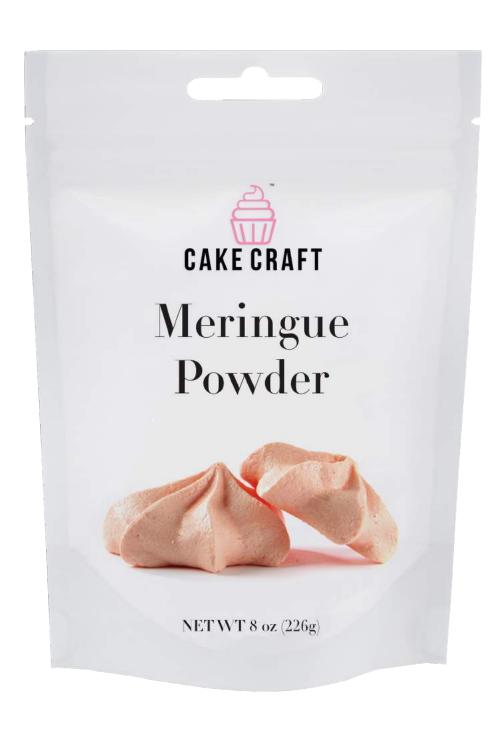

## Meringue Powder

8 oz gusset bag | Can be pegged or placed on shelf | Resealable container Can be used as egg substitute in some recipes