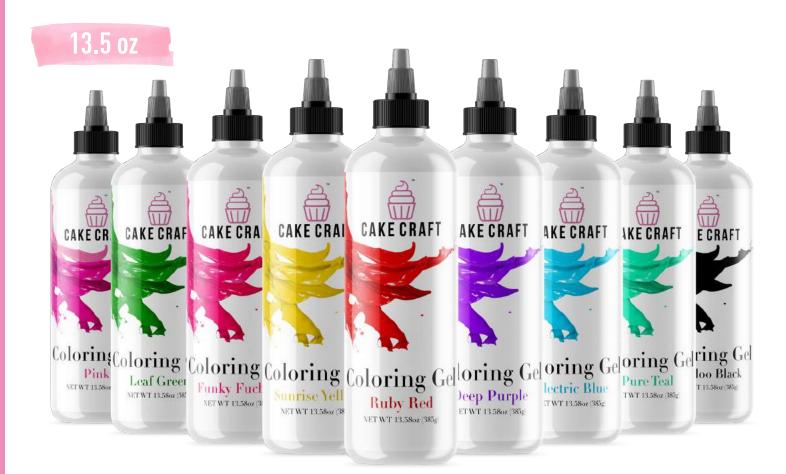

## Coloring Gel

Concentrated colors | Easy to dispense & reseal | Available in 1oz and 13.5oz tubes
Fade resistant

1 oz

12 pack