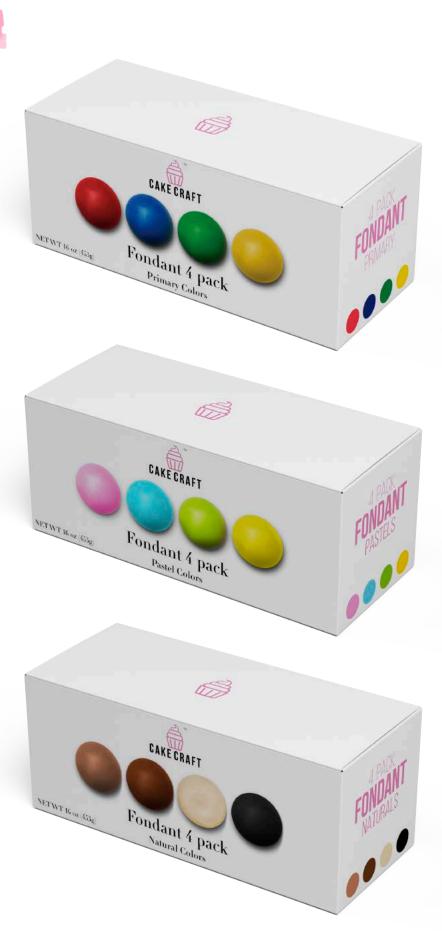

### Fondant

Multiple Sizes Available | Vanilla Flavor Rolls extra thin | Easy to handle | Broad color palette

8.8 oz

2.2 lbs

8.8 oz

2.2 lbs

1.5 lbs

11 lbs

#### 4 Pack