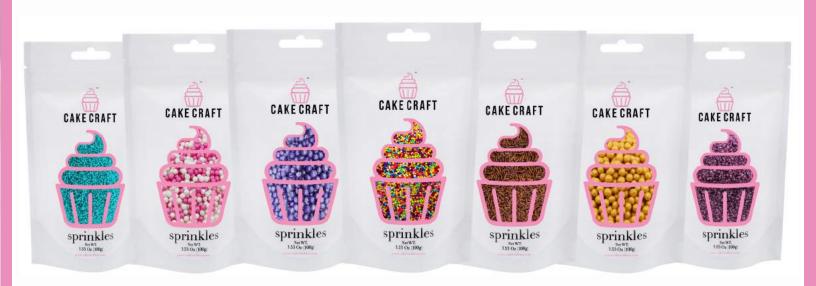

# Sprinkles

Available in multiple sizes | Variety of colors, sizes, and mixes available Resealable gusset bag | 2mm, 4mm, and 6mm sizes available

3.5 oz