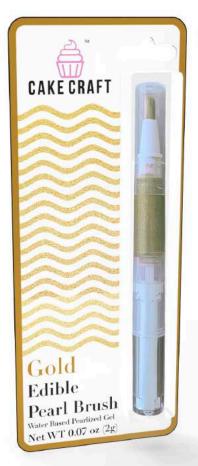

#### Pearl Brush

Perfect for covering small areas of cake & creating detail on decorations

Easy to use | Mess free | Twist cap and use

1.5 oz